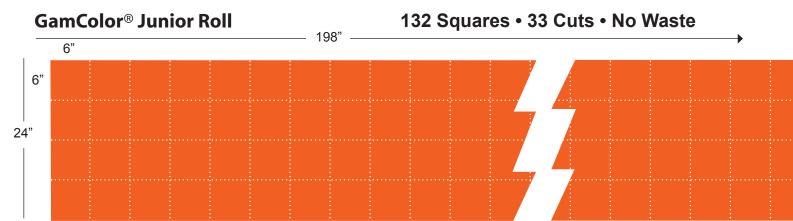

## WITH GamColor Junior Roll

Using Junior Rolls is like getting TWO FREE sheets with every roll you buy.

If you choose GamColor® Junior Rolls and you are cutting the same 6 in x 6 in squares, you will be able to cut a total of 132 squares for your gel frames. In order to get the same number of cuts from sheets you would require eleven (20 in x 24 in) sheets.

## 18% Savings with Junior Roll

132 - 6 in x 6 in cuts

Junior Roll .......\$65.00 vs. 11 Sheets ......\$79.75